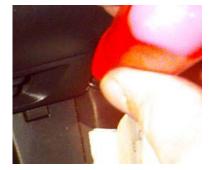

STEP #2: Open radio cover door. Insert hook tool into lower right side of strip below radio cover door and release snap. Repeat on the left side. Slightly pull out bottom portion of bezel that included radio door and vents above radio. With hook tool insert it on the right side of bezel between bezel and dash, pull to unsnap. Pullout the top of the vents with your hands to release tension on clips. Insert hook tool on the left side and release those clips also.

Hook tool insert location

Bezel View