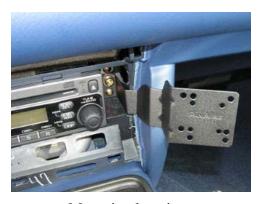

shift into a gear farthest away from radio, 2, 4, or 6. Remove bezel and set aside. Remove the (2) lower screws that hold the right side of the radio. Place the InDash Mount over the lower (2) holes and reinstall the screws. Make sure the mount is flush up against the soft side of the dash. (It may be necessary to remove some excess dash burr to get mount to fit flush.)

## STEP #3: With your hands wiggle the whole bezel out, put stick